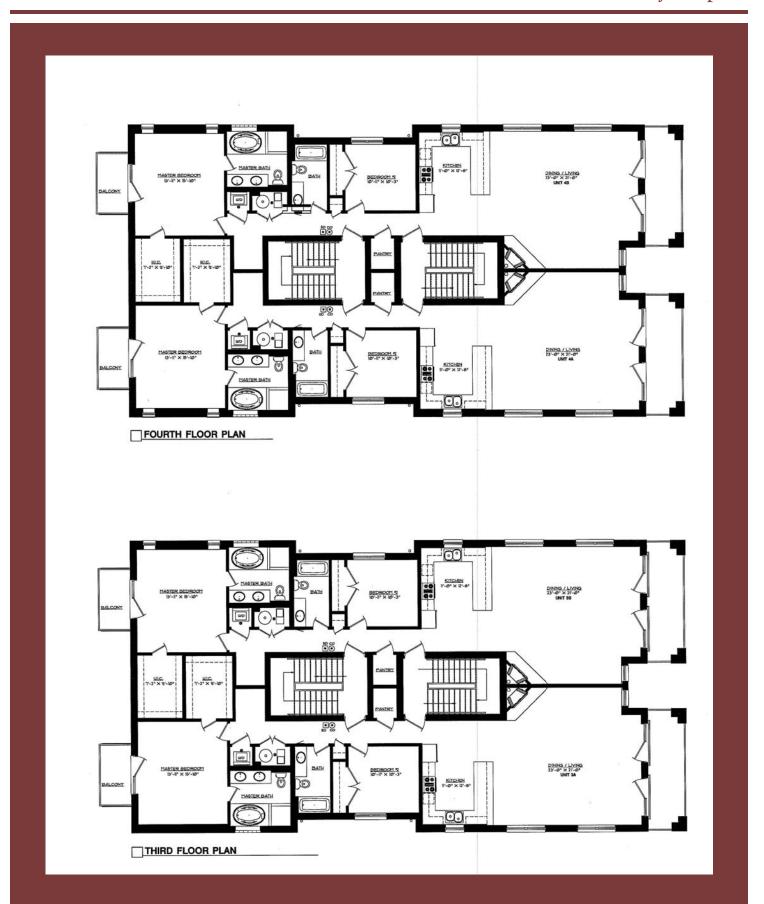

Introducing a new standard in Chicago condo living with six, 1,600-square-foot, new construction, 2 bedroom/2 bath + office nook units in Lincoln Square. Refinement meets functionality with oversized rooms, a private terrace and balcony in each unit—some with private roof-top decks — and complete customizable selections with NON-Cookie-Cutter finishes.