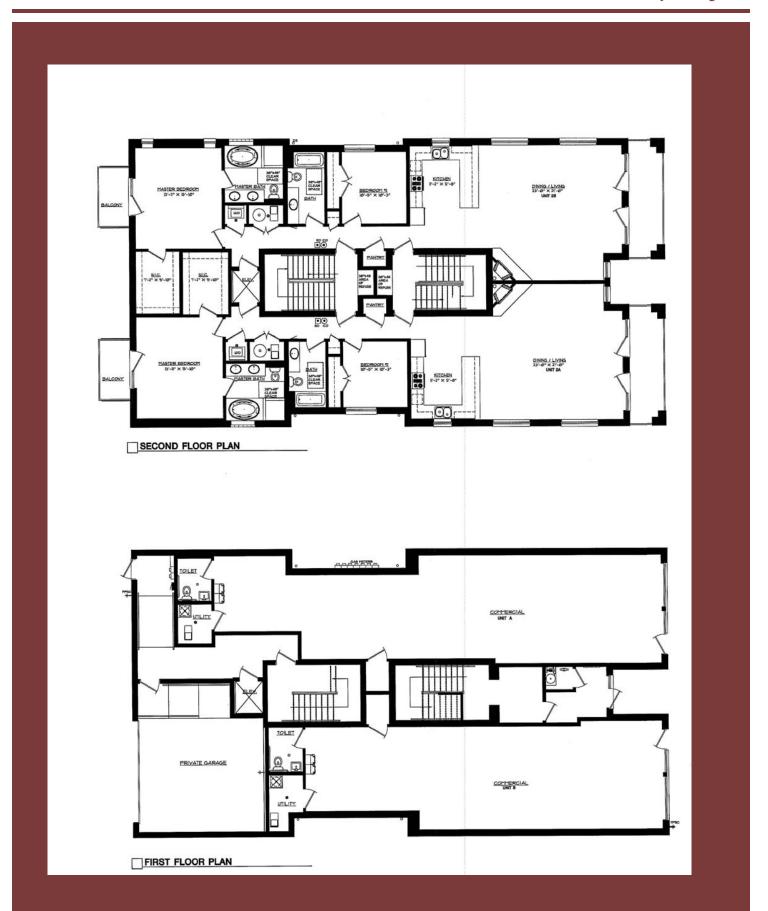

Introducing a new standard in Chicago condo living with six, 1,600-square-foot, new construction, 2 bedroom/2 bath + office nook units in Lincoln Square. Refinement meets functionality with oversized rooms, a private terrace and balcony in each unit—some with private roof-top decks — and complete customizable selections with NON-Cookie-Cutter finishes.