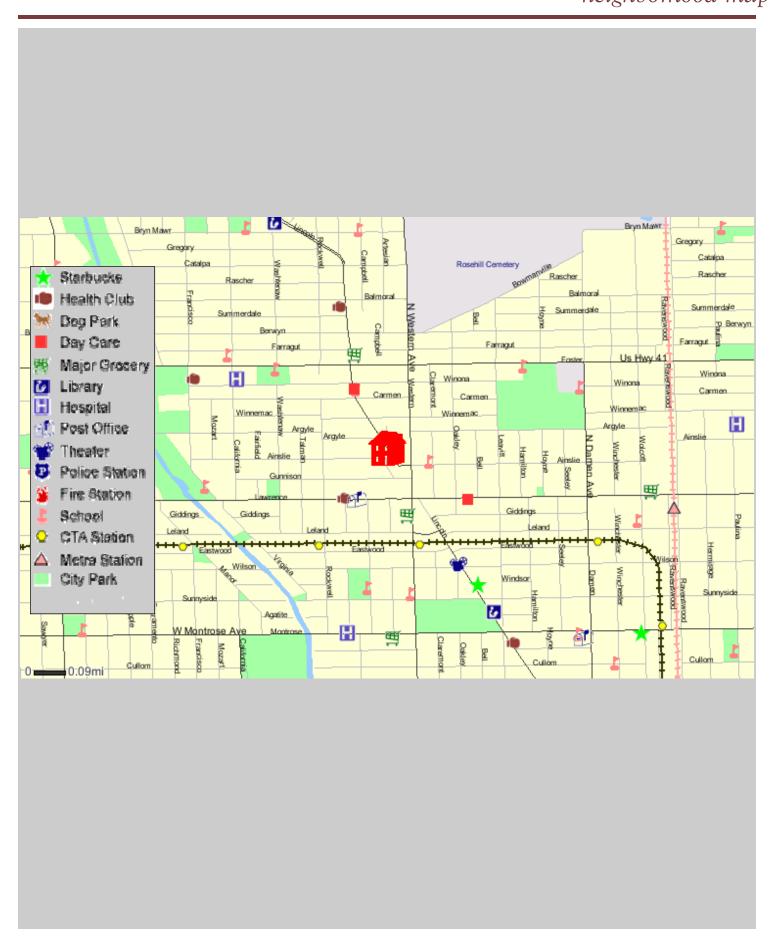

**4936 N. Lincoln** neighborhood map

| PRICE            | ASSESSMENT* |
|------------------|-------------|
| 2S — \$359,900   | \$85        |
| 2N — \$359,900   | \$85        |
| 3N — \$374,900** | \$95        |
| 3S — \$374,900** | \$95        |
| 4N — \$394,900** | \$105       |
| 4S — SOLD        | \$105       |